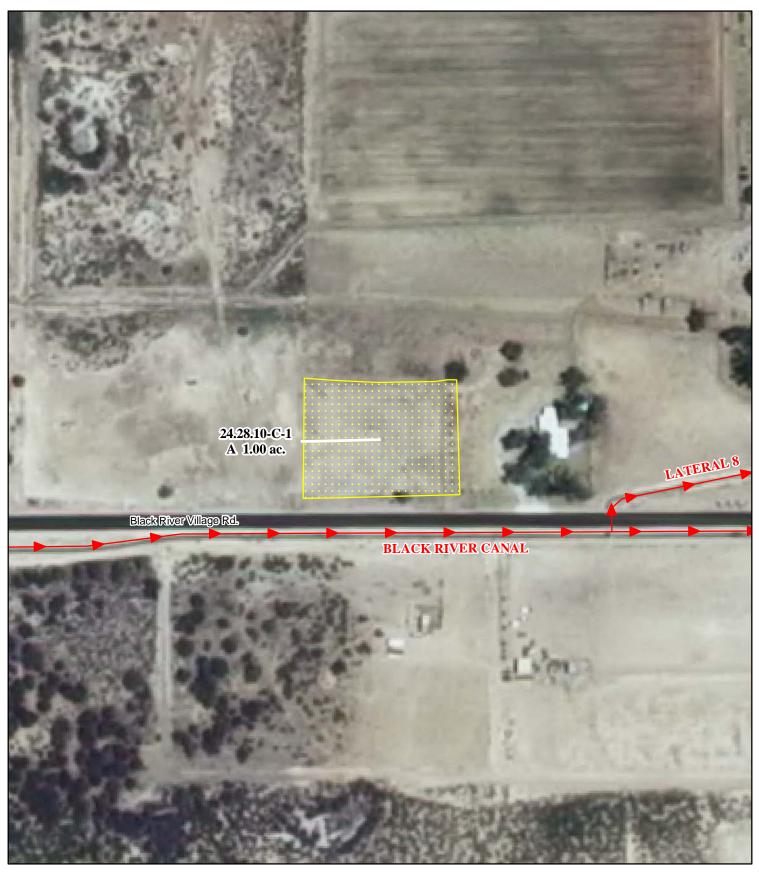

### e. Point(s) of Diversion:

NONE Ditch Name: Carlsbad Irrigation District Main Canal Location: As set forth in Part G of this Appendix

NONE

Ditch Name: Black River Canal Location: As set forth in Part G of this Appendix

## f. Location and Amount of No Right Acreage:

Section 10, Township 24S, Range 28E, N.M.P.M.

Pt. SW1/4

1.00 acres

Total: 1.00 acres (No Right)

As shown on the attached revised Hydrographic Survey Map for Subfile No. 24.28.10-C1, and the CID Section Hydrographic Survey Map Sheet No. 6 (1999-2011), included in Part F of this Appendix, representing the Court record as of the date of the filing of this Decree.

## g. Amount of Water:

NONE

| Lege             | e <b>nd</b><br>Point of Diversion | 2009 Digital Orthophotography |           | <b>STATE OF NEW MEXICO</b><br>Office of the State Engineer | Merrill E. Smith<br>Subfile 24.28.10-C1 |
|------------------|-----------------------------------|-------------------------------|-----------|------------------------------------------------------------|-----------------------------------------|
|                  | Canals / Ditches                  | Grid Interval $= 1000$        |           | Office of the state Engineer                               | Subme 24.20.10-C1                       |
| Tract Boundaries |                                   | Scale 1 " = $150$ '           | 1         | John R. D'Antonio, Jr., P.E., State Engineer               | 5/2/2011                                |
|                  | Surface Water Only                | Seale $1 = 150$               | $\otimes$ | Pecos River Stream System                                  | af the State Co                         |
|                  | Supplemental Groundwater          | 1:1,800                       |           | Carlsbad Irrigation District                               | STATE AND A                             |
|                  | Reservoir / Pond                  | 0 50 0 100 20                 | 0         | Hydrographic Survey                                        |                                         |
|                  | No Right                          |                               | Feet      | Township 24 D.D.                                           | Effective Stream Commission PAE         |